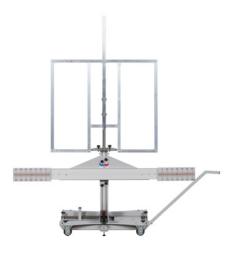

#### MOBILE ADJUSTMENT DEVICE FOR CALIBRATION OF ASSISTANCE SYSTEMS

- Whether the vehicle is a truck, bus or transporter, our product offers ONE solution
- The laser-based ADAS Calibration Tool is an adjustment device for the most common vehicle manufacturers and models
- Suitable for optical calibration of assistance systems and radar calibration
- The ADAS Calibration Tool is very easy to transport and can be used almost immediately due to quick set-up times

#### SCOPE OF DELIVERY OF OUR BASIC ADAS CALIBRATION EQUIPMENT

Adjustment device for calibration of assistance systems ADAS Calibration Tool Truck/Bus\* (Art. no. WW01000650)

Accessories case
(with accessories)\*
Art. no. WW01000761