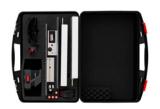

#### MODULAR DIAGNOSTIC SOLUTION FOR CALIBRATION OF ASSISTANCE SYSTEMS

Solid W.EASY case (Small & smart)\* Art. no. WW01000233

Panasonic FZ-55\* Art. no. WW02000033\*\*

- The diagnostics package individually tailored to your needs comprises the diagnostics hardware for calibration. The diagnostics interface W.EASY Box 2.0, including the required cable, is a fixed component. Additional cables are optionally available
- The W.EASY multi-brand diagnostics software, which is specially designed for driver assistance systems, ensures professional calibration
- The W.EASY multi-brand diagnostics support calibration with (step by step) instructions

#### SCOPE OF DELIVERY OF OUR BASIC ADAS CALIBRATION EQUIPMENT

Adjustment device for calibration of assistance systems ADAS Calibration Tool Truck/Bus\* (Art. no. WW01000650)

Accessories case
(with accessories)\*
Art. no. WW01000761