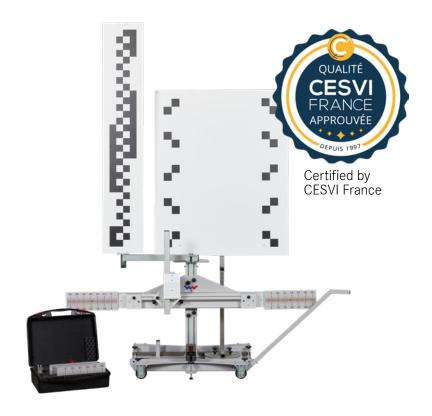

#### MOBILE ADJUSTMENT DEVICE FOR CALIBRATION OF ASSISTANCE SYSTEMS

- Whether the vehicle is a truck, bus or transporter, our product offers ONE solution
- The laser-based ADAS Calibration Tool is an adjustment device for the most common vehicle manufacturers and models
- Suitable for optical calibration of assistance systems and radar calibration
- The ADAS Calibration Tool is very easy to transport and can be used almost immediately due to quick set-up times

#### SCOPE OF DELIVERY OF OUR BASIC ADAS CALIBRATION EQUIPMENT

Adjustment device for calibration of assistance systems ADAS Calibration Tool Truck/Bus\* (Art. no. WW01000650)

Accessories case
(with accessories)\*
Art. no. WW01000761

Measuring scale/mirror for wheel sensors\* Art. no. WW01000751

Roll tape measure\*
Art. no. WW01000763

Mounting bracket for MAN calibration board incl. pivot arm\*
Art. no. WW01000741

Manoeuvring aid/handle\* Art. no. WW01000768

Wheel sensors\*
Art. no. WW01000760

Centre line laser\* Art. no. WW01000764

Calibration panels for MAN +

Iveco + Scania\*

Art. no. WW01000675

Mounting bracket for holding frame Volvo and Universal bracket\* Art. no. WW01000740

Auxiliary holder for measure tape\*

Art. no. WW01000762

Holder for roll tape measure\*
Art. no. WW01000766

Calibration panels for Volvo +
Renault\*
Art. no. WW01000674

<sup>\*</sup>Article may differ from the picture