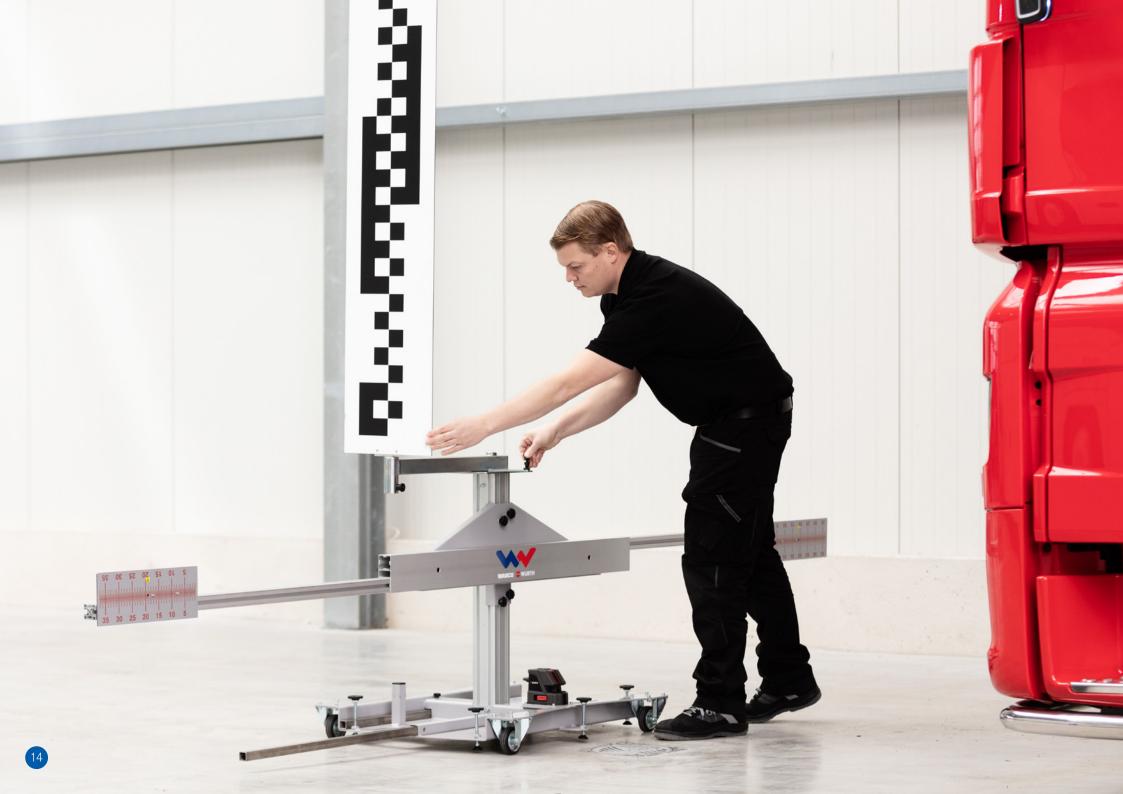

#### MOBILE ADJUSTMENT DEVICE FOR CALIBRATION OF ASSISTANCE SYSTEMS

- Whether the vehicle is a truck, bus or transporter, our product offers ONE solution
- The laser-based ADAS Calibration Tool is an adjustment device for the most common vehicle manufacturers and models
- Suitable for optical calibration of assistance systems and radar calibration
- The ADAS Calibration Tool is very easy to transport and can be used almost immediately due to quick set-up times

#### SCOPE OF DELIVERY OF OUR BASIC ADAS CALIBRATION EQUIPMENT

Adjustment device for calibration of assistance systems ADAS Calibration Tool Truck/Bus\* (Art. no. WW01000650)

Accessories case
(with accessories)\*
Art. no. WW01000761

#### UNIVERSAL HOLDING FRAME FOR TRANSPORTER CALIBRATION BOARDS

Extension camera calibration Transporter & Car\* Art. no. WW01000663

Calibration board for VW + MB Art. no. WW01000670

Calibration board for FCA + Alfa Art. no. WW01000672

- With the universal holding frame, you can easily convert from truck to transporter calibration boards
- The integrated double tube extension supports a special assembly setting for transporters

<sup>\*</sup>Picture shows universal holding frame including ADAS Calibration Tool Basic