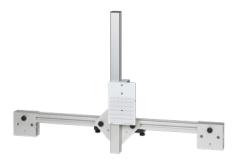

#### UNIVERSAL HOLDING FRAME FOR TRANSPORTER CALIBRATION BOARDS

Extension camera calibration Transporter & Car\* Art. no. WW01000663

Calibration board for VW + MB Art. no. WW01000670

Calibration board for FCA + Alfa Art. no. WW01000672

- With the universal holding frame, you can easily convert from truck to transporter calibration boards
- The integrated double tube extension supports a special assembly setting for transporters

<sup>\*</sup>Picture shows universal holding frame including ADAS Calibration Tool Basic