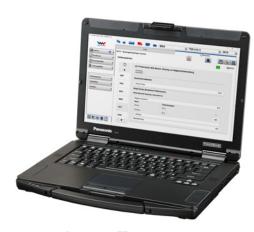

As an option, we offer a laptop as an input device, which is ideally suited for use in a workshop environment. With a preinstalled laptop from WABCOWÜRTH, you can start working straight away.

<sup>\*</sup>Article may differ from the picture
\*\* Please note the country variants