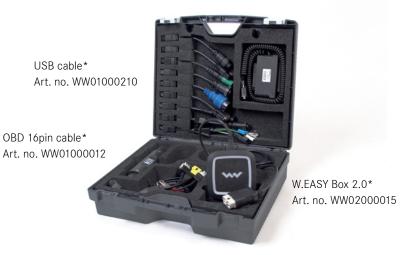

#### MODULAR DIAGNOSTIC SOLUTION FOR CALIBRATION OF ASSISTANCE SYSTEMS

Solid W.EASY case (Small & smart)\* Art. no. WW01000233

Panasonic FZ-55\* Art. no. WW02000033\*\*

- The diagnostics package individually tailored to your needs comprises the diagnostics hardware for calibration. The diagnostics interface W.EASY Box 2.0, including the required cable, is a fixed component. Additional cables are optionally available
- The W.EASY multi-brand diagnostics software, which is specially designed for driver assistance systems, ensures professional calibration
- The W.EASY multi-brand diagnostics support calibration with (step by step) instructions

As an option, we offer a laptop as an input device, which is ideally suited for use in a workshop environment. With a preinstalled laptop from WABCOWÜRTH, you can start working straight away.

<sup>\*</sup>Article may differ from the picture
\*\* Please note the country variants