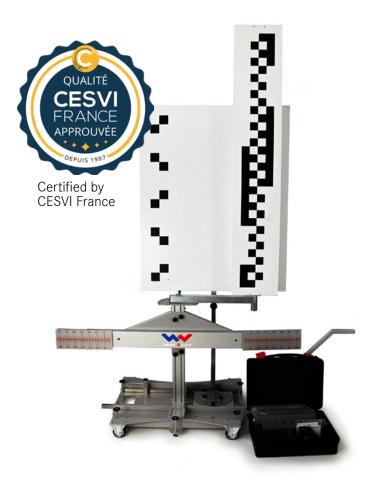

#### SCOPE OF DELIVERY OF OUR BASIC ADAS CALIBRATION EQUIPMENT

Adjustment device for calibration of assistance systems ADAS Calibration Tool Truck/Bus\* (Art. no. WW01000650)

Accessories case
(with accessories)\*
Art. no. WW01000761

## Adjustment device for calibration of assistance systems ADAS Calibration Tool Basic\* (Art. no. WW01000652)

Accessories case
(with accessories)\*
Art. no. WW01000761

Manoeuvring aid/handle\* Art. no. WW01000768

- With the universal holding frame, you can easily convert from truck to transporter calibration boards
- The integrated double tube extension supports a special assembly setting for transporters

<sup>\*</sup>Picture shows universal holding frame including ADAS Calibration Tool Basic