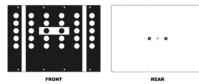

#### UNIVERSAL HOLDING FRAME FOR TRANSPORTER CALIBRATION BOARDS

Extension camera calibration Transporter & Car\* Art. no. WW01000663

Calibration board for VW + MB Art. no. WW01000670

Calibration board for FCA + Alfa Art. no. WW01000672