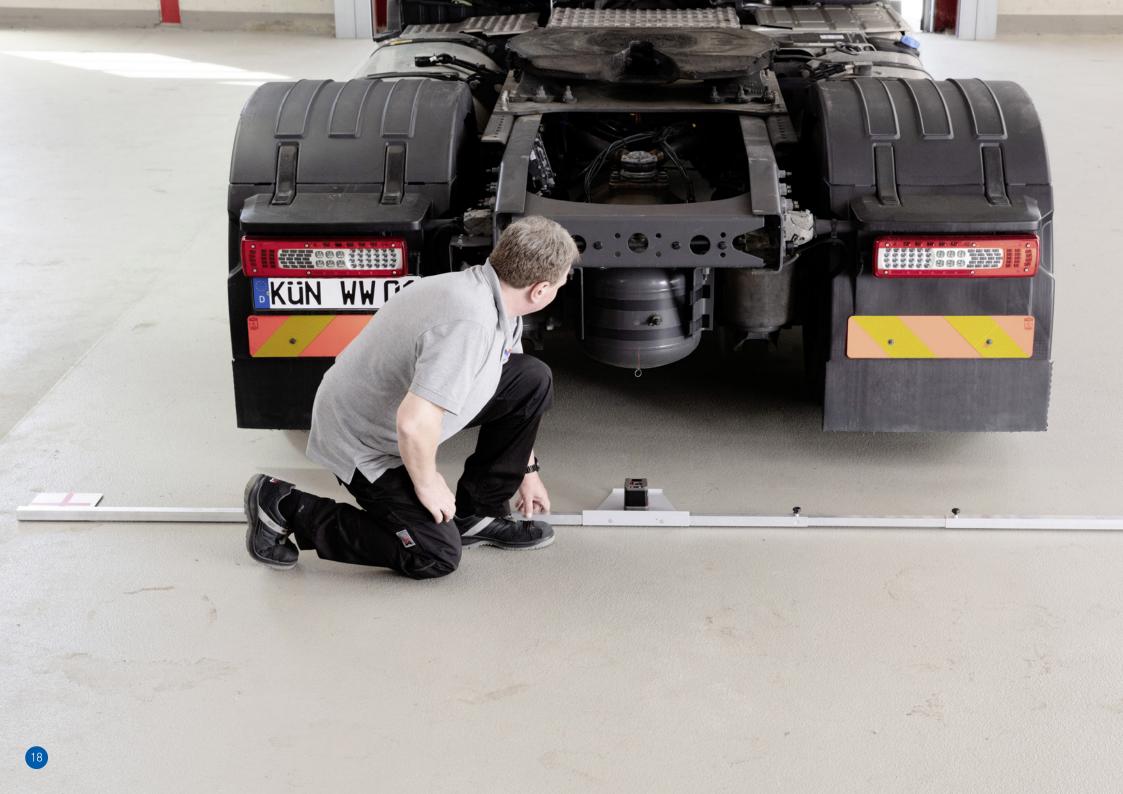

#### MOBILE ADJUSTMENT DEVICE FOR CALIBRATION OF ASSISTANCE SYSTEMS

- Whether the vehicle is a truck, bus or transporter, our product offers ONE solution
- The laser-based ADAS Calibration Tool is an adjustment device for the most common vehicle manufacturers and models
- Suitable for optical calibration of assistance systems and radar calibration
- The ADAS Calibration Tool is very easy to transport and can be used almost immediately due to quick set-up times

#### SCOPE OF DELIVERY OF OUR BASIC ADAS CALIBRATION EQUIPMENT

Adjustment device for calibration of assistance systems ADAS Calibration Tool Truck/Bus\* (Art. no. WW01000650)

Accessories case
(with accessories)\*
Art. no. WW01000761