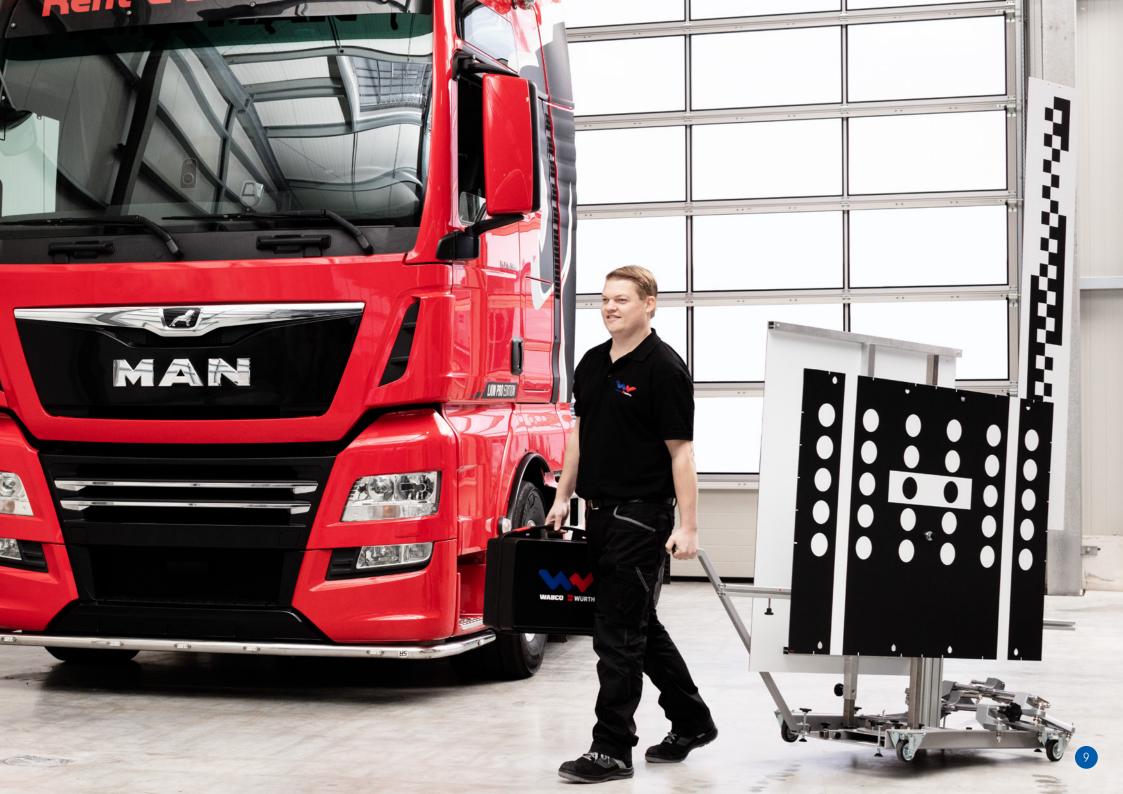

#### MOBILE ADJUSTMENT DEVICE FOR CALIBRATION OF ASSISTANCE SYSTEMS

- Whether the vehicle is a truck, bus or transporter, our product offers ONE solution
- The laser-based ADAS Calibration Tool is an adjustment device for the most common vehicle manufacturers and models
- Suitable for optical calibration of assistance systems and radar calibration
- The ADAS Calibration Tool is very easy to transport and can be used almost immediately due to quick set-up times

# MORE CUSTOMERS AND HIGHER SALES!

With the increasingly widespread use of technical assistance systems such as rain sensors, lane departure warning systems and emergency braking assistants, replacing windscreens or bodywork parts is becoming more and more complex. It requires the use of corresponding optical adjustment devices with calibration boards and a diagnostics device. WABCOWÜRTH has therefore implemented a cross-vehicle mobile solution for calibrating the assistance systems.

#### **Product benefits**

- Mobile and flexible due to the easily transportable adjustment device, including the corresponding calibration boards
- Time savings thanks to a simple and uncomplicated changeover phase
- Modular can be expanded at any time for calibration of the front camera on the transporter and radar calibration on heavy commercial vehicles (currently for MAN Euro 6, other manufacturers in the pipeline)