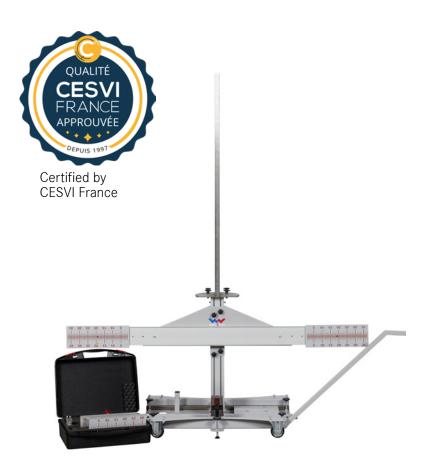

#### MOBILE ADJUSTMENT DEVICE FOR CALIBRATION OF ASSISTANCE SYSTEMS

- Whether the vehicle is a truck, bus or transporter, our product offers ONE solution
- The laser-based ADAS Calibration Tool is an adjustment device for the most common vehicle manufacturers and models
- Suitable for optical calibration of assistance systems and radar calibration
- The ADAS Calibration Tool is very easy to transport and can be used almost immediately due to quick set-up times

#### SCOPE OF DELIVERY OF OUR BASIC ADAS CALIBRATION EQUIPMENT

Adjustment device for calibration of assistance systems ADAS Calibration Tool Truck/Bus\* (Art. no. WW01000650)

Accessories case
(with accessories)\*
Art. no. WW01000761

## Adjustment device for calibration of assistance systems ADAS Calibration Tool Basic\* (Art. no. WW01000652)

Accessories case
(with accessories)\*
Art. no. WW01000761

Manoeuvring aid/handle\* Art. no. WW01000768