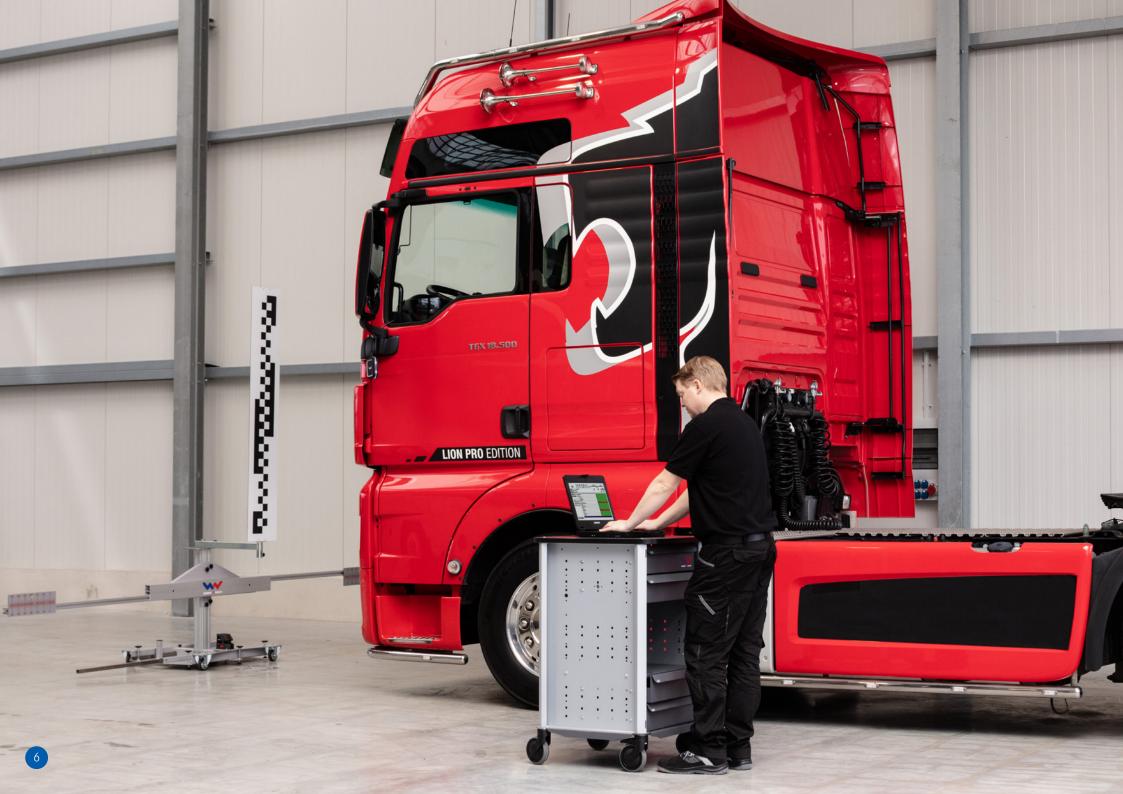

#### MOBILE ADJUSTMENT DEVICE FOR CALIBRATION OF ASSISTANCE SYSTEMS

- Whether the vehicle is a truck, bus or transporter, our product offers ONE solution
- The laser-based ADAS Calibration Tool is an adjustment device for the most common vehicle manufacturers and models
- Suitable for optical calibration of assistance systems and radar calibration
- The ADAS Calibration Tool is very easy to transport and can be used almost immediately due to quick set-up times

### W.EASY multi-brand diagnostics software\*

Multi-brand diagnostics licences, including Smart Guide and the full range of functions: automatic system scan, reading and deleting fault codes, selecting, reading and comparing actual values, controls, calibrations and coding, hotline, including all calibration functions of the driver assistance systems, etc.