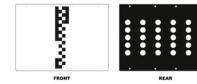

Wheel sensors\*
Art. no. WW01000760

Centre line laser\* Art. no. WW01000764

Calibration panels for MAN +

Iveco + Scania\*

Art. no. WW01000675

Mounting bracket for holding frame Volvo and Universal bracket\* Art. no. WW01000740

Auxiliary holder for measure tape\*

Art. no. WW01000762

Holder for roll tape measure\*
Art. no. WW01000766

Calibration panels for Volvo +
Renault\*
Art. no. WW01000674

<sup>\*</sup>Article may differ from the picture