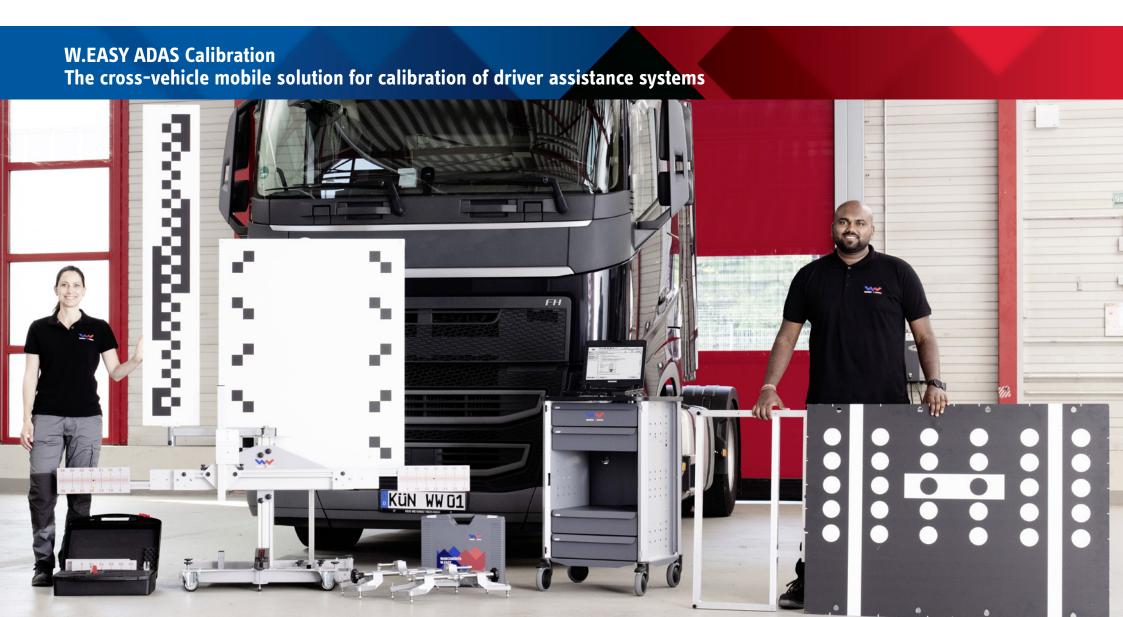

# MORE CUSTOMERS AND HIGHER SALES!

With the increasingly widespread use of technical assistance systems such as rain sensors, lane departure warning systems and emergency braking assistants, replacing windscreens or bodywork parts is becoming more and more complex. It requires the use of corresponding optical adjustment devices with calibration boards and a diagnostics device. WABCOWÜRTH has therefore implemented a cross-vehicle mobile solution for calibrating the assistance systems.

#### MODULAR DIAGNOSTIC SOLUTION FOR CALIBRATION OF ASSISTANCE SYSTEMS

Solid W.EASY case (Small & smart)\* Art. no. WW01000233

Panasonic FZ-55\* Art. no. WW02000033\*\*

- The diagnostics package individually tailored to your needs comprises the diagnostics hardware for calibration. The diagnostics interface W.EASY Box 2.0, including the required cable, is a fixed component. Additional cables are optionally available
- The W.EASY multi-brand diagnostics software, which is specially designed for driver assistance systems, ensures professional calibration
- The W.EASY multi-brand diagnostics support calibration with (step by step) instructions

#### MOBILE ADJUSTMENT DEVICE FOR CALIBRATION OF ASSISTANCE SYSTEMS

- Whether the vehicle is a truck, bus or transporter, our product offers ONE solution
- The laser-based ADAS Calibration Tool is an adjustment device for the most common vehicle manufacturers and models
- Suitable for optical calibration of assistance systems and radar calibration
- The ADAS Calibration Tool is very easy to transport and can be used almost immediately due to quick set-up times

#### SCOPE OF DELIVERY OF OUR BASIC ADAS CALIBRATION EQUIPMENT

Adjustment device for calibration of assistance systems ADAS Calibration Tool Truck/Bus\* (Art. no. WW01000650)

Accessories case
(with accessories)\*
Art. no. WW01000761